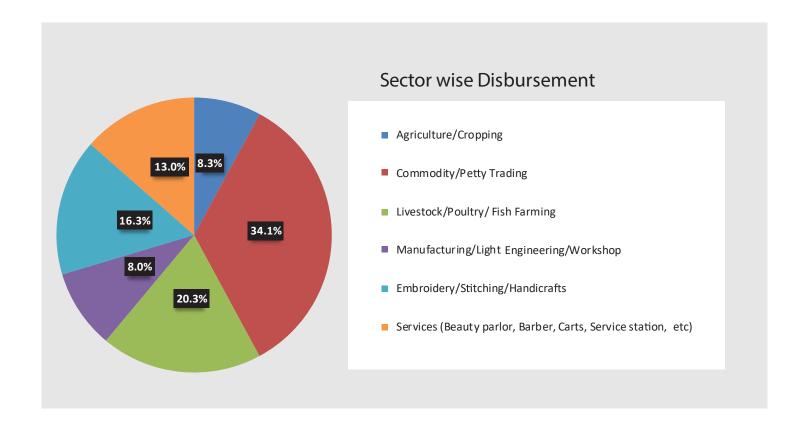

## **Sector/Types of Loans Disbursed under IFL Programme**

| # | Detail of Sector                                              | Percentage |
|---|---------------------------------------------------------------|------------|
| 1 | Agriculture/Cropping                                          | 8.3%       |
| 2 | Commodity/Petty Trading                                       | 34.1%      |
| 3 | Livestock/Poultry/ Fish Farming                               | 20.3%      |
| 4 | Manufacturing/Light Engineering/Workshop                      | 8.0%       |
| 5 | Embroidery/Stitching/Handicrafts                              | 16.3%      |
| 6 | Services (Beauty parlor, Barber, Carts, Service station, etc) | 13.0%      |